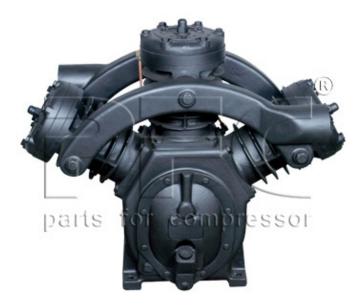

## 10 HP Bare Vacuum Pump Model PFC 65V

PFC Parts for Compressor is a global supplier of 10 HP Single Stage & Two Stage Bare Vacuum Pump Model PFC 65V from India.

Dry Bare vacuum pumps are single acting, air cooled reciprocating units in single and two stage constructions These piston type vacuum pumps achieve vacuum up to 29.0"Hg (737 mm) for single stage and up to 29.6"Hg (752mm) for two stage configuration.

## **Scope of Supply**

Bare Pump (Vacuum Pumps) with Flywheel, without any Accessories